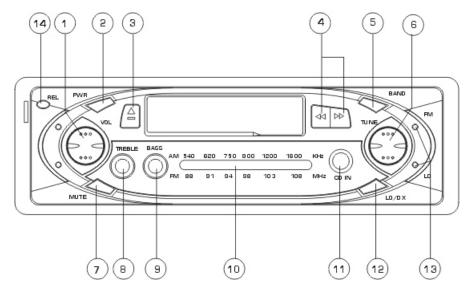

## LOCATION AND FUNCTION OF CONTROL

#### **1.VOL BUTTON**

Rotate it to adjust the volume level.

#### **2.POWER BUTTON**

Press it to turn on or off the unit.

#### **3.EJECT BUTTON**

Press it to eject the tape.

#### 4.FAST FORWARD/REWIND PROGRAM BUTTON.

#### **5.BAND BUTTON**

Press it to get your desired radio band.

#### **6.TUNE BUTTON**

Rotate it to get your desired broadcasting station.

#### 7.MUTE BUTTON

Press it to reduce the volume level immediately.

#### **8.TREBLE BUTTON**

Rotate it to adjust the treble effect.

#### 9.BASS BUTTON

Rotate it to adjust the bass effect.

**10.FREQUENCY DISPLAY SCALE** 

#### 11.CD IN JACK

12.LO/DX BUTTON

Press it for distance reception when you are located at weak signal location. Depress it for stronger signal.

#### **13.LED INDICATOR**

14.REL BUTTON

Press it to release the front panel from the unit.